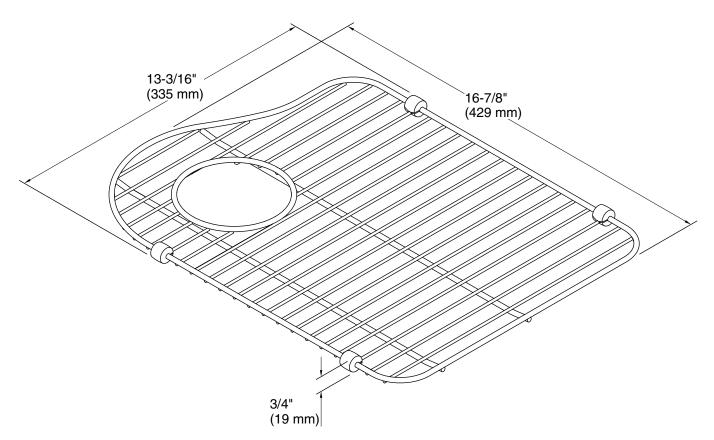

# **Technical Information**

All product dimensions are nominal. Material: Stainless Steel